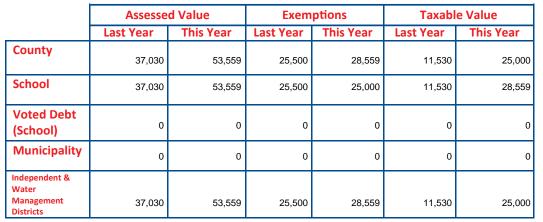

LAST YEAR 9100 **Taxing District:** THIS YEAR 9100

Legal Description: HOLIDAY LAKE ESTATES UNIT 7

PB 9 PG 117 LOT 510

ROLL= R HX 3539 EMORY DR

HOLIDAY, FL 34691-4914 3539 EMORY DRIVE Physical Address:

|                                                                                                                                                  |                                                                                      |                                                              |                                                                        |                                                              |                                                     | HOLIDAY, FL 346                                          | 91 8250                                                                                                                                                              |
|--------------------------------------------------------------------------------------------------------------------------------------------------|--------------------------------------------------------------------------------------|--------------------------------------------------------------|------------------------------------------------------------------------|--------------------------------------------------------------|-----------------------------------------------------|----------------------------------------------------------|----------------------------------------------------------------------------------------------------------------------------------------------------------------------|
|                                                                                                                                                  |                                                                                      |                                                              |                                                                        | Taxing Aut                                                   | horities                                            |                                                          |                                                                                                                                                                      |
|                                                                                                                                                  | Colun                                                                                | nn 1*                                                        | Colur                                                                  | nn 2*                                                        | Column 3*                                           |                                                          |                                                                                                                                                                      |
| Taxing Authority                                                                                                                                 | Last Year's<br>Actual Tax<br>Rate (Millage)                                          | Your Property<br>Taxes<br>Last Year                          | Your Tax Rate This Year<br>IF NO Budget Change is<br>Adopted (Millage) | Your Taxes This<br>Year IF NO Budget<br>Change is Adopted    | This Year's<br>PROPOSED<br>Tax Rate<br>(Millage)    | Your Taxes This<br>Year IF PROPOSED<br>Budget is Adopted | A Public Hearing On the Proposed Taxes and Budget Will Be Held:                                                                                                      |
| County MS FIRE                                                                                                                                   | 7.60760<br>1.80360                                                                   | 87.72<br>20.80                                               |                                                                        | 172.53<br>40.86                                              |                                                     |                                                          | 9/5/23 5:15PM HISTORIC C'HSE 37918<br>MERIDIAN AVE DADE CITY 727-847-8980<br>SAME TIME AND LOCATION AS COUNTY                                                        |
| INIS FIRE                                                                                                                                        | 1.00300                                                                              | 20.80                                                        | 1.63430                                                                | 40.66                                                        | 2.30000                                             | 57.50                                                    | SAME TIME AND LOCATION AS COUNTY                                                                                                                                     |
| Public Schools  By State Law  By Local Board                                                                                                     | 4.01600<br>1.50000                                                                   | 46.30<br>17.30                                               |                                                                        | 83.37<br>57.35                                               |                                                     |                                                          | SET BY STATE LAW<br>9/11/23 6:00PM BOARD MEETING ROOM<br>7205 LAND O'LAKES BLVD 813-794-2268                                                                         |
| Municipality                                                                                                                                     |                                                                                      |                                                              |                                                                        |                                                              | 2/                                                  |                                                          |                                                                                                                                                                      |
| Water Management                                                                                                                                 | 0.22600                                                                              | 2.61                                                         | 0.20430                                                                | 5,11                                                         | 0.20430                                             | 5.11                                                     | 9/12/23 5:01PM 7601 US HWY 301<br>TAMPA FL 33637 352-796-7211                                                                                                        |
| Independent Districts                                                                                                                            | 0.25450                                                                              | 2.93                                                         | 0.23060                                                                | 5.77                                                         | 0.25450                                             | 6.36                                                     | 9/6/23 5:01PM MOSQUITO CTRL, 2308<br>MARATHON RD, ODESSA FL 727-376-4568                                                                                             |
| Voted Debt Payment JAIL BOND 19 FIRE RESC BOND 19 PARKS BOND 19 LIBRARIES BOND 19 FIRE RESC BOND 20 LIBRARIES BOND 21 JAIL BOND 21 PARKS BOND 22 | 0.03360<br>0.02680<br>0.01260<br>0.01230<br>0.05570<br>0.01000<br>0.11940<br>0.01030 | 0.39<br>0.31<br>0.15<br>0.14<br>0.64<br>0.12<br>1.38<br>0.12 | 0.02340<br>0.01090<br>0.01070<br>0.05260<br>0.00980<br>0.12280         | 0.73<br>0.59<br>0.27<br>0.27<br>1.32<br>0.25<br>3.07<br>0.31 | 0.02340<br>0.01090<br>0.01070<br>0.05260<br>0.00980 | 0.59<br>0.27<br>0.27<br>1.32<br>0.25<br>3.07             | SAME TIME AND LOCATION AS COUNTY |
| Total Property Taxes                                                                                                                             | 15 68840                                                                             | 180 91                                                       | 14 16930                                                               | 371 80                                                       | 17 08710                                            | 450 15                                                   |                                                                                                                                                                      |

#### \* SEE REVERSE SIDE FOR EXPLANATION

|            | Last Year | This Year |
|------------|-----------|-----------|
| Just Value | 86,099    | 116,949   |

| ** Your final tax bill may contain non-ad va<br>assessments for roads, fire, garbage, lighting, dr<br>may be levied by your county, city, or any specia | 230.00           |        |
|---------------------------------------------------------------------------------------------------------------------------------------------------------|------------------|--------|
| Assessment Reductions                                                                                                                                   | Applicable to:   | Values |
| Save Our Homes                                                                                                                                          | All Taxes        | 63,390 |
| 10% Cap on Non-homestead                                                                                                                                | Non-School Taxes | 0      |

|                                                                                                                                                                                                                                                                                                                                                                                                                                                                                                                                                                                                                                                                                                                                                                                                                                                                                                                                                                                                                                                                                                                                                                                                                                                                                                                                                                                                                                                                                                                                                                                                                                                                                                                                                                                                                                                                                                                                                                                                                                                                                                                                |                                                                                                      | 00,000                                               |
|--------------------------------------------------------------------------------------------------------------------------------------------------------------------------------------------------------------------------------------------------------------------------------------------------------------------------------------------------------------------------------------------------------------------------------------------------------------------------------------------------------------------------------------------------------------------------------------------------------------------------------------------------------------------------------------------------------------------------------------------------------------------------------------------------------------------------------------------------------------------------------------------------------------------------------------------------------------------------------------------------------------------------------------------------------------------------------------------------------------------------------------------------------------------------------------------------------------------------------------------------------------------------------------------------------------------------------------------------------------------------------------------------------------------------------------------------------------------------------------------------------------------------------------------------------------------------------------------------------------------------------------------------------------------------------------------------------------------------------------------------------------------------------------------------------------------------------------------------------------------------------------------------------------------------------------------------------------------------------------------------------------------------------------------------------------------------------------------------------------------------------|------------------------------------------------------------------------------------------------------|------------------------------------------------------|
| 10% Cap on Non-homestead                                                                                                                                                                                                                                                                                                                                                                                                                                                                                                                                                                                                                                                                                                                                                                                                                                                                                                                                                                                                                                                                                                                                                                                                                                                                                                                                                                                                                                                                                                                                                                                                                                                                                                                                                                                                                                                                                                                                                                                                                                                                                                       | Non-School Taxes                                                                                     | 0                                                    |
| Agricultural Classification                                                                                                                                                                                                                                                                                                                                                                                                                                                                                                                                                                                                                                                                                                                                                                                                                                                                                                                                                                                                                                                                                                                                                                                                                                                                                                                                                                                                                                                                                                                                                                                                                                                                                                                                                                                                                                                                                                                                                                                                                                                                                                    | All Taxes                                                                                            | 0                                                    |
| Other                                                                                                                                                                                                                                                                                                                                                                                                                                                                                                                                                                                                                                                                                                                                                                                                                                                                                                                                                                                                                                                                                                                                                                                                                                                                                                                                                                                                                                                                                                                                                                                                                                                                                                                                                                                                                                                                                                                                                                                                                                                                                                                          |                                                                                                      | 0                                                    |
| Exemptions                                                                                                                                                                                                                                                                                                                                                                                                                                                                                                                                                                                                                                                                                                                                                                                                                                                                                                                                                                                                                                                                                                                                                                                                                                                                                                                                                                                                                                                                                                                                                                                                                                                                                                                                                                                                                                                                                                                                                                                                                                                                                                                     | Applicable to:                                                                                       |                                                      |
| First Homestead Exemption                                                                                                                                                                                                                                                                                                                                                                                                                                                                                                                                                                                                                                                                                                                                                                                                                                                                                                                                                                                                                                                                                                                                                                                                                                                                                                                                                                                                                                                                                                                                                                                                                                                                                                                                                                                                                                                                                                                                                                                                                                                                                                      | All Taxes                                                                                            | 25,000                                               |
| Additional Homestead Exemption                                                                                                                                                                                                                                                                                                                                                                                                                                                                                                                                                                                                                                                                                                                                                                                                                                                                                                                                                                                                                                                                                                                                                                                                                                                                                                                                                                                                                                                                                                                                                                                                                                                                                                                                                                                                                                                                                                                                                                                                                                                                                                 | Non-School Taxes                                                                                     | 3,559                                                |
| Additional Exemptions                                                                                                                                                                                                                                                                                                                                                                                                                                                                                                                                                                                                                                                                                                                                                                                                                                                                                                                                                                                                                                                                                                                                                                                                                                                                                                                                                                                                                                                                                                                                                                                                                                                                                                                                                                                                                                                                                                                                                                                                                                                                                                          | All Taxes                                                                                            | 0                                                    |
| Other                                                                                                                                                                                                                                                                                                                                                                                                                                                                                                                                                                                                                                                                                                                                                                                                                                                                                                                                                                                                                                                                                                                                                                                                                                                                                                                                                                                                                                                                                                                                                                                                                                                                                                                                                                                                                                                                                                                                                                                                                                                                                                                          |                                                                                                      | 0                                                    |
| Francisco de la contrata de la compansión de la contrata del contrata de la contrata de la contrata del contrata de la contrata del contrata de la contrata de la contrata del contrata de la contrata del contrata del contrata de la contrata del contrata del contrata de la contrata del contr | dia this service along with their commenceding commences with the first deligence and control in the | and the first areas for a southern the first and the |