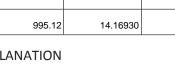

|                  |                            | 0      |

Exemptions that apply to your property are listed in this section along with their corresponding exemption value. Specific dollar or percentage reductions in assessed value may be applicable to a property based upon certain qualifications of the property or property owner. In some cases, an exemption's value may vary depending on the taxing authority. The tax impact of an exemption may also vary for the same taxing authority, depending on the levy (e.g., operating millage vs. debt service millage).

63,431 69,770 0 63,431 90,003

0

0

63,431

Taxable Value

**Exemptions This Year** Last Year Last Year 0 0

0

0

0

0



# **EXPLANATIONS**

# TAXING AUTHORITIES

## \*COLUMN 1 – "LAST YEAR'S ACTUAL TAX RATE" AND "YOUR PROPERTY TAXES LAST YEAR"

These columns show the tax rate and taxes that applied last year to your property. These amounts were based on budgets adopted last year and your property's previous taxable value.

# <u>\*COLUMN 2 – "YOUR TAX RATE THIS YEAR IF NO BUDGET CHANGE IS ADOPTED" AND "YOUR TAXES IF NO BUDGET CHANGE IS ADOPTED"</u>

These columns show what your tax rate and your taxes will be this year IF EACH TAXING AUTHORITY DOES NOT CHANGE ITS PROPERTY TAX LEVY. These amounts are based on last year's budgets and your current assessment.

## <u>\*COLUMN 3 – "THIS YEAR'S PROPOSED TAX RATE" AND "YOUR TAXES IF PROPOSED BUDGET</u> CHANGE IS ADOPTED"

These columns show what your tax rate and